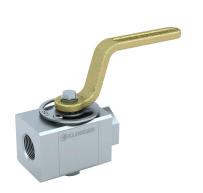

## AB COCKS ABM ABM 12 X-KAF, PN160, G1/4"

| Product details | <ul> <li>» Straight through cock</li> <li>» PN160</li> <li>» Cylindrical plug</li> <li>» Stainless steel X</li> <li>» Elastic packing sleeve KAF</li> <li>» With hand lever</li> </ul> | General features  » 90°-rotation ensures immediate opening and closing procedure  » Hand operation enables throttling, therefore usage in blow-down lines possible  » Simple maintenance: The packing sleeve can be replaced within minutes with the cock staying in the line  » No jamming caused by corrosion | opening and closing procedure  » Hand operation enables throttling, therefore usage in blow-down lines possible  » Simple maintenance: The packing |
|-----------------|----------------------------------------------------------------------------------------------------------------------------------------------------------------------------------------|-----------------------------------------------------------------------------------------------------------------------------------------------------------------------------------------------------------------------------------------------------------------------------------------------------------------|----------------------------------------------------------------------------------------------------------------------------------------------------|
| Connections     | Threaded G1/4"                                                                                                                                                                         |                                                                                                                                                                                                                                                                                                                 |                                                                                                                                                    |
| Certificates    | VDI 2440                                                                                                                                                                               |                                                                                                                                                                                                                                                                                                                 |                                                                                                                                                    |
| Dimensions      | Body length 70 mm                                                                                                                                                                      | Temperature                                                                                                                                                                                                                                                                                                     | X-KAF -200°C to +400°C, PN160                                                                                                                      |

## Parts list

| Pos. | number | name                 |  |
|------|--------|----------------------|--|
| 1    | 1      | Body                 |  |
| 2    | 1      | Packing sleeve       |  |
| 3    | 1      | Cock plug            |  |
| 4    | 2      | Split ring           |  |
| 5    | 1      | Tightening nut       |  |
| 6    | 1      | Locking disc         |  |
| 7    | 3      | Fillister head screw |  |
| 8    | 1      | Stop                 |  |
| 9    | 1      | Secure ring          |  |
| 10   | 1      | Hand lever           |  |
| 11   | 1      | Disc                 |  |
| 12   | 1      | Hexagon head screw   |  |
| 13   | 1      | Gasket               |  |
| 14   | 1      | Screw plug           |  |
| 15   | 2      | Tightening screw     |  |