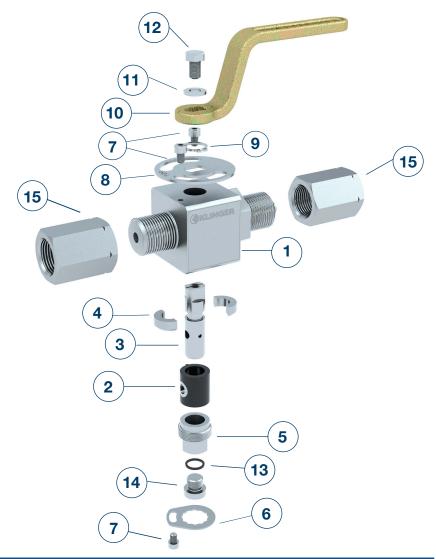

## Parts list

| Pos. | number | name                 |  |
|------|--------|----------------------|--|
| 1    | 1      | Body                 |  |
| 2    | 1      | Packing sleeve       |  |
| 3    | 1      | Cock plug            |  |
| 4    | 2      | Split ring           |  |
| 5    | 1      | Tightening nut       |  |
| 6    | 1      | Locking disc         |  |
| 7    | 3      | Fillister head screw |  |
| 8    | 1      | Stop                 |  |
| 9    | 1      | Secure ring          |  |
| 10   | 1      | Hand lever           |  |
| 11   | 1      | Disc                 |  |
| 12   | 1      | Hexagon head screw   |  |
| 13   | 1      | Gasket               |  |
| 14   | 1      | Screw plug           |  |
| 15   | 2      | Tightening screw     |  |