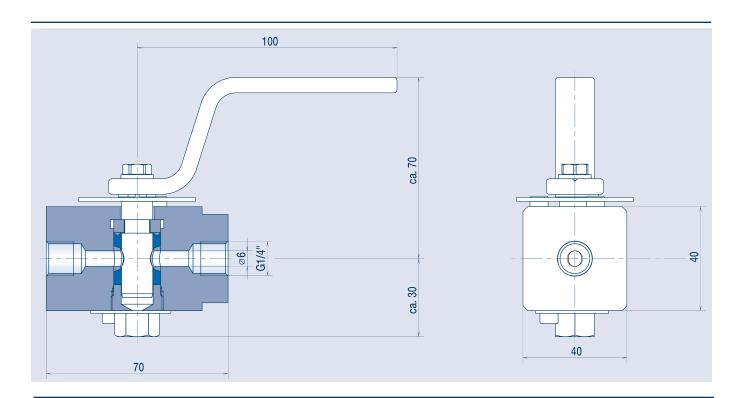

## AB COCKS ABM ABM 12 X-KAF, PN160, G1/4"

| Product details | <ul> <li>» Straight through cock</li> <li>» PN160</li> <li>» Cylindrical plug</li> <li>» Stainless steel X</li> <li>» Elastic packing sleeve KAF</li> <li>» With hand lever</li> </ul> | General features  » 90°-rotation ensures immediate opening and closing procedure  » Hand operation enables throttling, therefore usage in blow-down lines possible  » Simple maintenance: The packing sleeve can be replaced within minutes with the cock staying in the line  » No jamming caused by corrosion | opening and closing procedure  » Hand operation enables throttling, therefore usage in blow-down lines possible  » Simple maintenance: The packing |
|-----------------|----------------------------------------------------------------------------------------------------------------------------------------------------------------------------------------|-----------------------------------------------------------------------------------------------------------------------------------------------------------------------------------------------------------------------------------------------------------------------------------------------------------------|----------------------------------------------------------------------------------------------------------------------------------------------------|
| Connections     | Threaded G1/4"                                                                                                                                                                         |                                                                                                                                                                                                                                                                                                                 |                                                                                                                                                    |
| Certificates    | VDI 2440                                                                                                                                                                               |                                                                                                                                                                                                                                                                                                                 |                                                                                                                                                    |
| Dimensions      | Body length 70 mm                                                                                                                                                                      | Temperature                                                                                                                                                                                                                                                                                                     | X-KAF -200°C to +400°C, PN160                                                                                                                      |