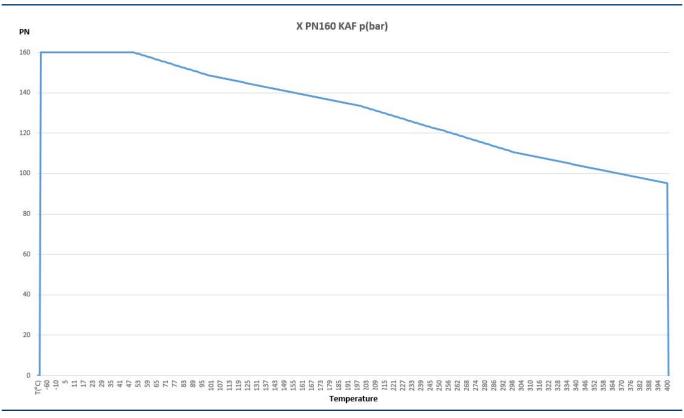

## AB COCKS ABM ABM 12 X-KAF, PN160, G1/4"

| Product details | <ul> <li>» Straight through cock</li> <li>» PN160</li> <li>» Cylindrical plug</li> <li>» Stainless steel X</li> <li>» Elastic packing sleeve KAF</li> <li>» With hand lever</li> </ul> | General features  » 90°-rotation ensures immediate opening and closing procedure  » Hand operation enables throttling, therefore usage in blow-down lines possible  » Simple maintenance: The packing sleeve can be replaced within minutes with the cock staying in the line  » No jamming caused by corrosion | opening and closing procedure  » Hand operation enables throttling, therefore usage in blow-down lines possible  » Simple maintenance: The packing |
|-----------------|----------------------------------------------------------------------------------------------------------------------------------------------------------------------------------------|-----------------------------------------------------------------------------------------------------------------------------------------------------------------------------------------------------------------------------------------------------------------------------------------------------------------|----------------------------------------------------------------------------------------------------------------------------------------------------|
| Connections     | Threaded G1/4"                                                                                                                                                                         |                                                                                                                                                                                                                                                                                                                 |                                                                                                                                                    |
| Certificates    | VDI 2440                                                                                                                                                                               |                                                                                                                                                                                                                                                                                                                 |                                                                                                                                                    |
| Dimensions      | Body length 70 mm                                                                                                                                                                      | Temperature                                                                                                                                                                                                                                                                                                     | X-KAF -200°C to +400°C, PN160                                                                                                                      |